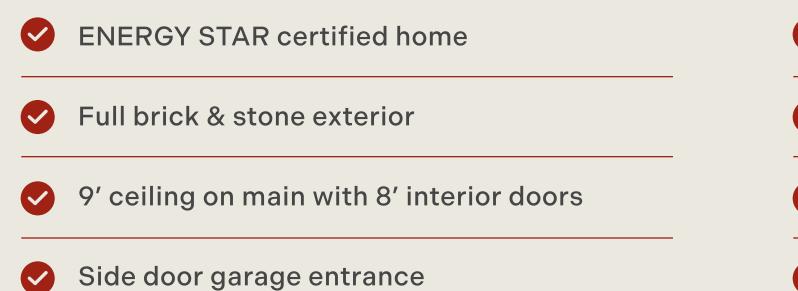

## **Features include:**

**V** Tall pour basement with egress window

Air conditioner

- 4 cm granite or quartz throughout
- Select 12 x 24" floor tile upgrade