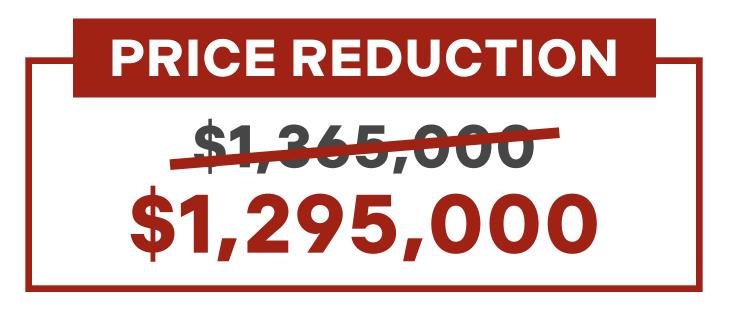

## **The Victoria** Lot 36B on Wood Crescent

MORTGAGE SAVER PROGRAM For a limited time take advantage of a 2.8% fixed rate when you purchase this home.

Approximately \$30,000 of upgrades included in the purchase price.