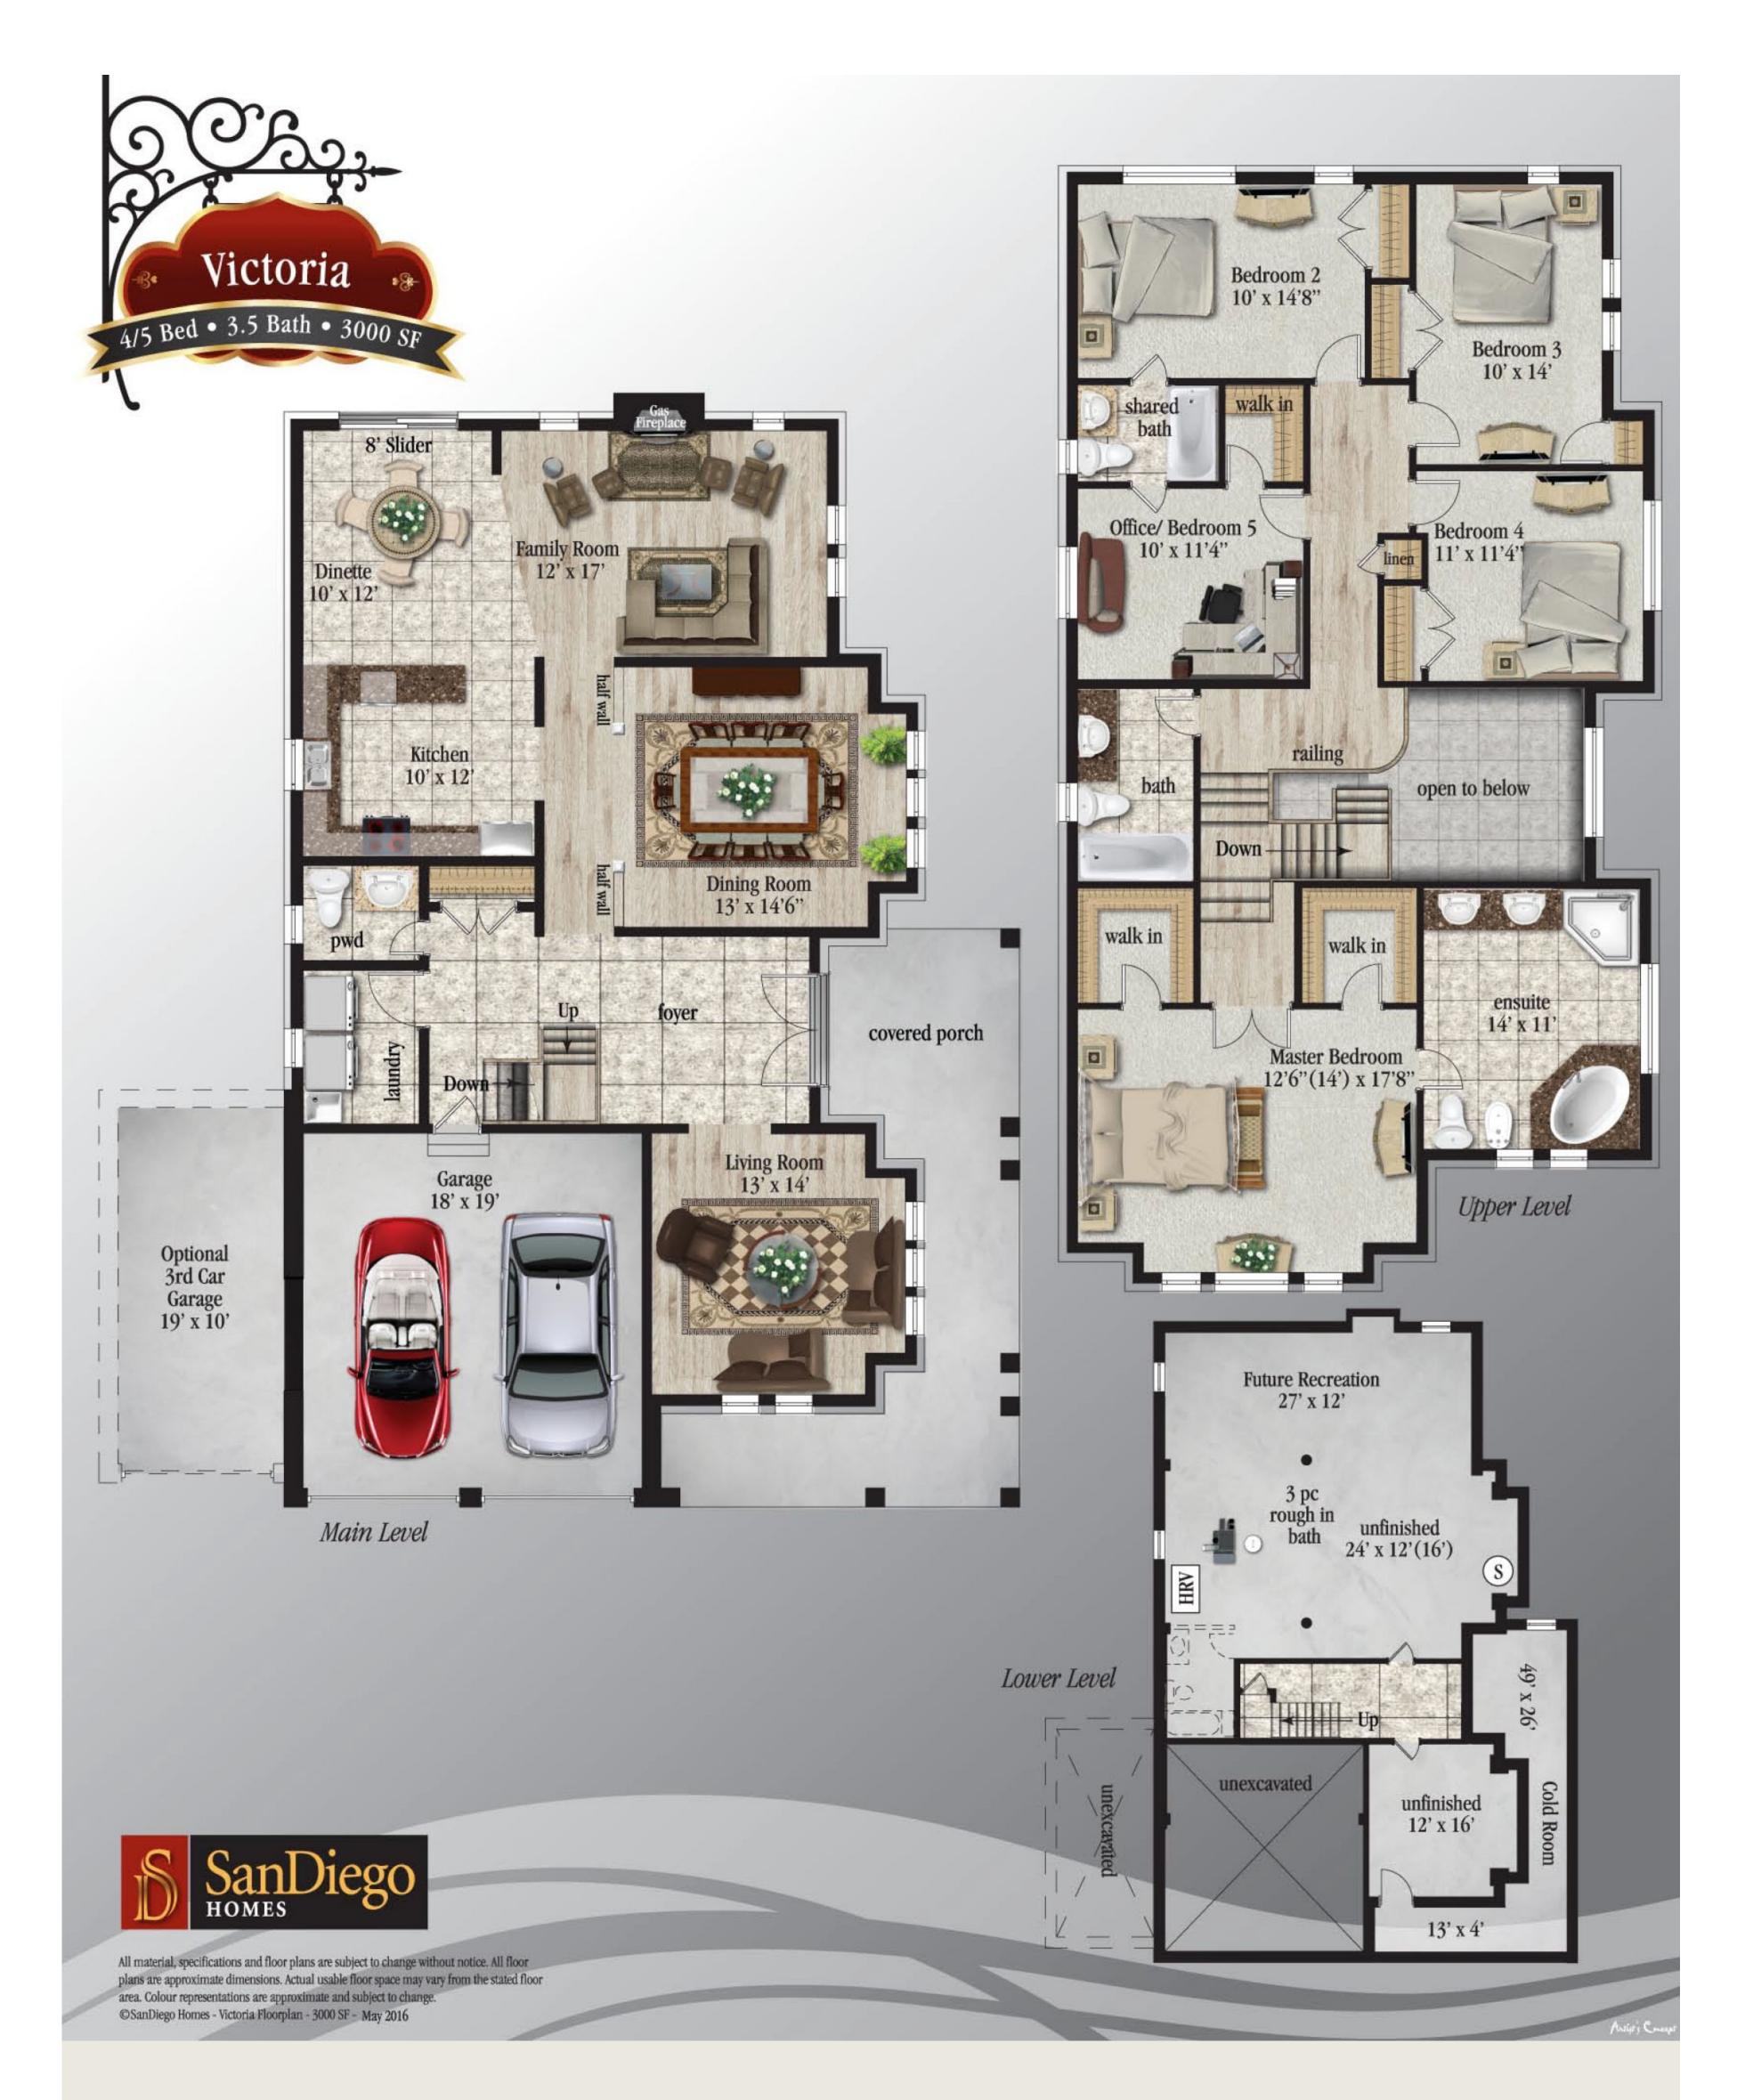

Designed to provide the most of modern flexibility, The Victoria is a spacious twostorey home with up to five bedrooms. Transform one into a home office or gym, use the formal living room as a library or studio, or even finish your basement with a future rec room. The Victoria takes versatile family living to a whole new level.