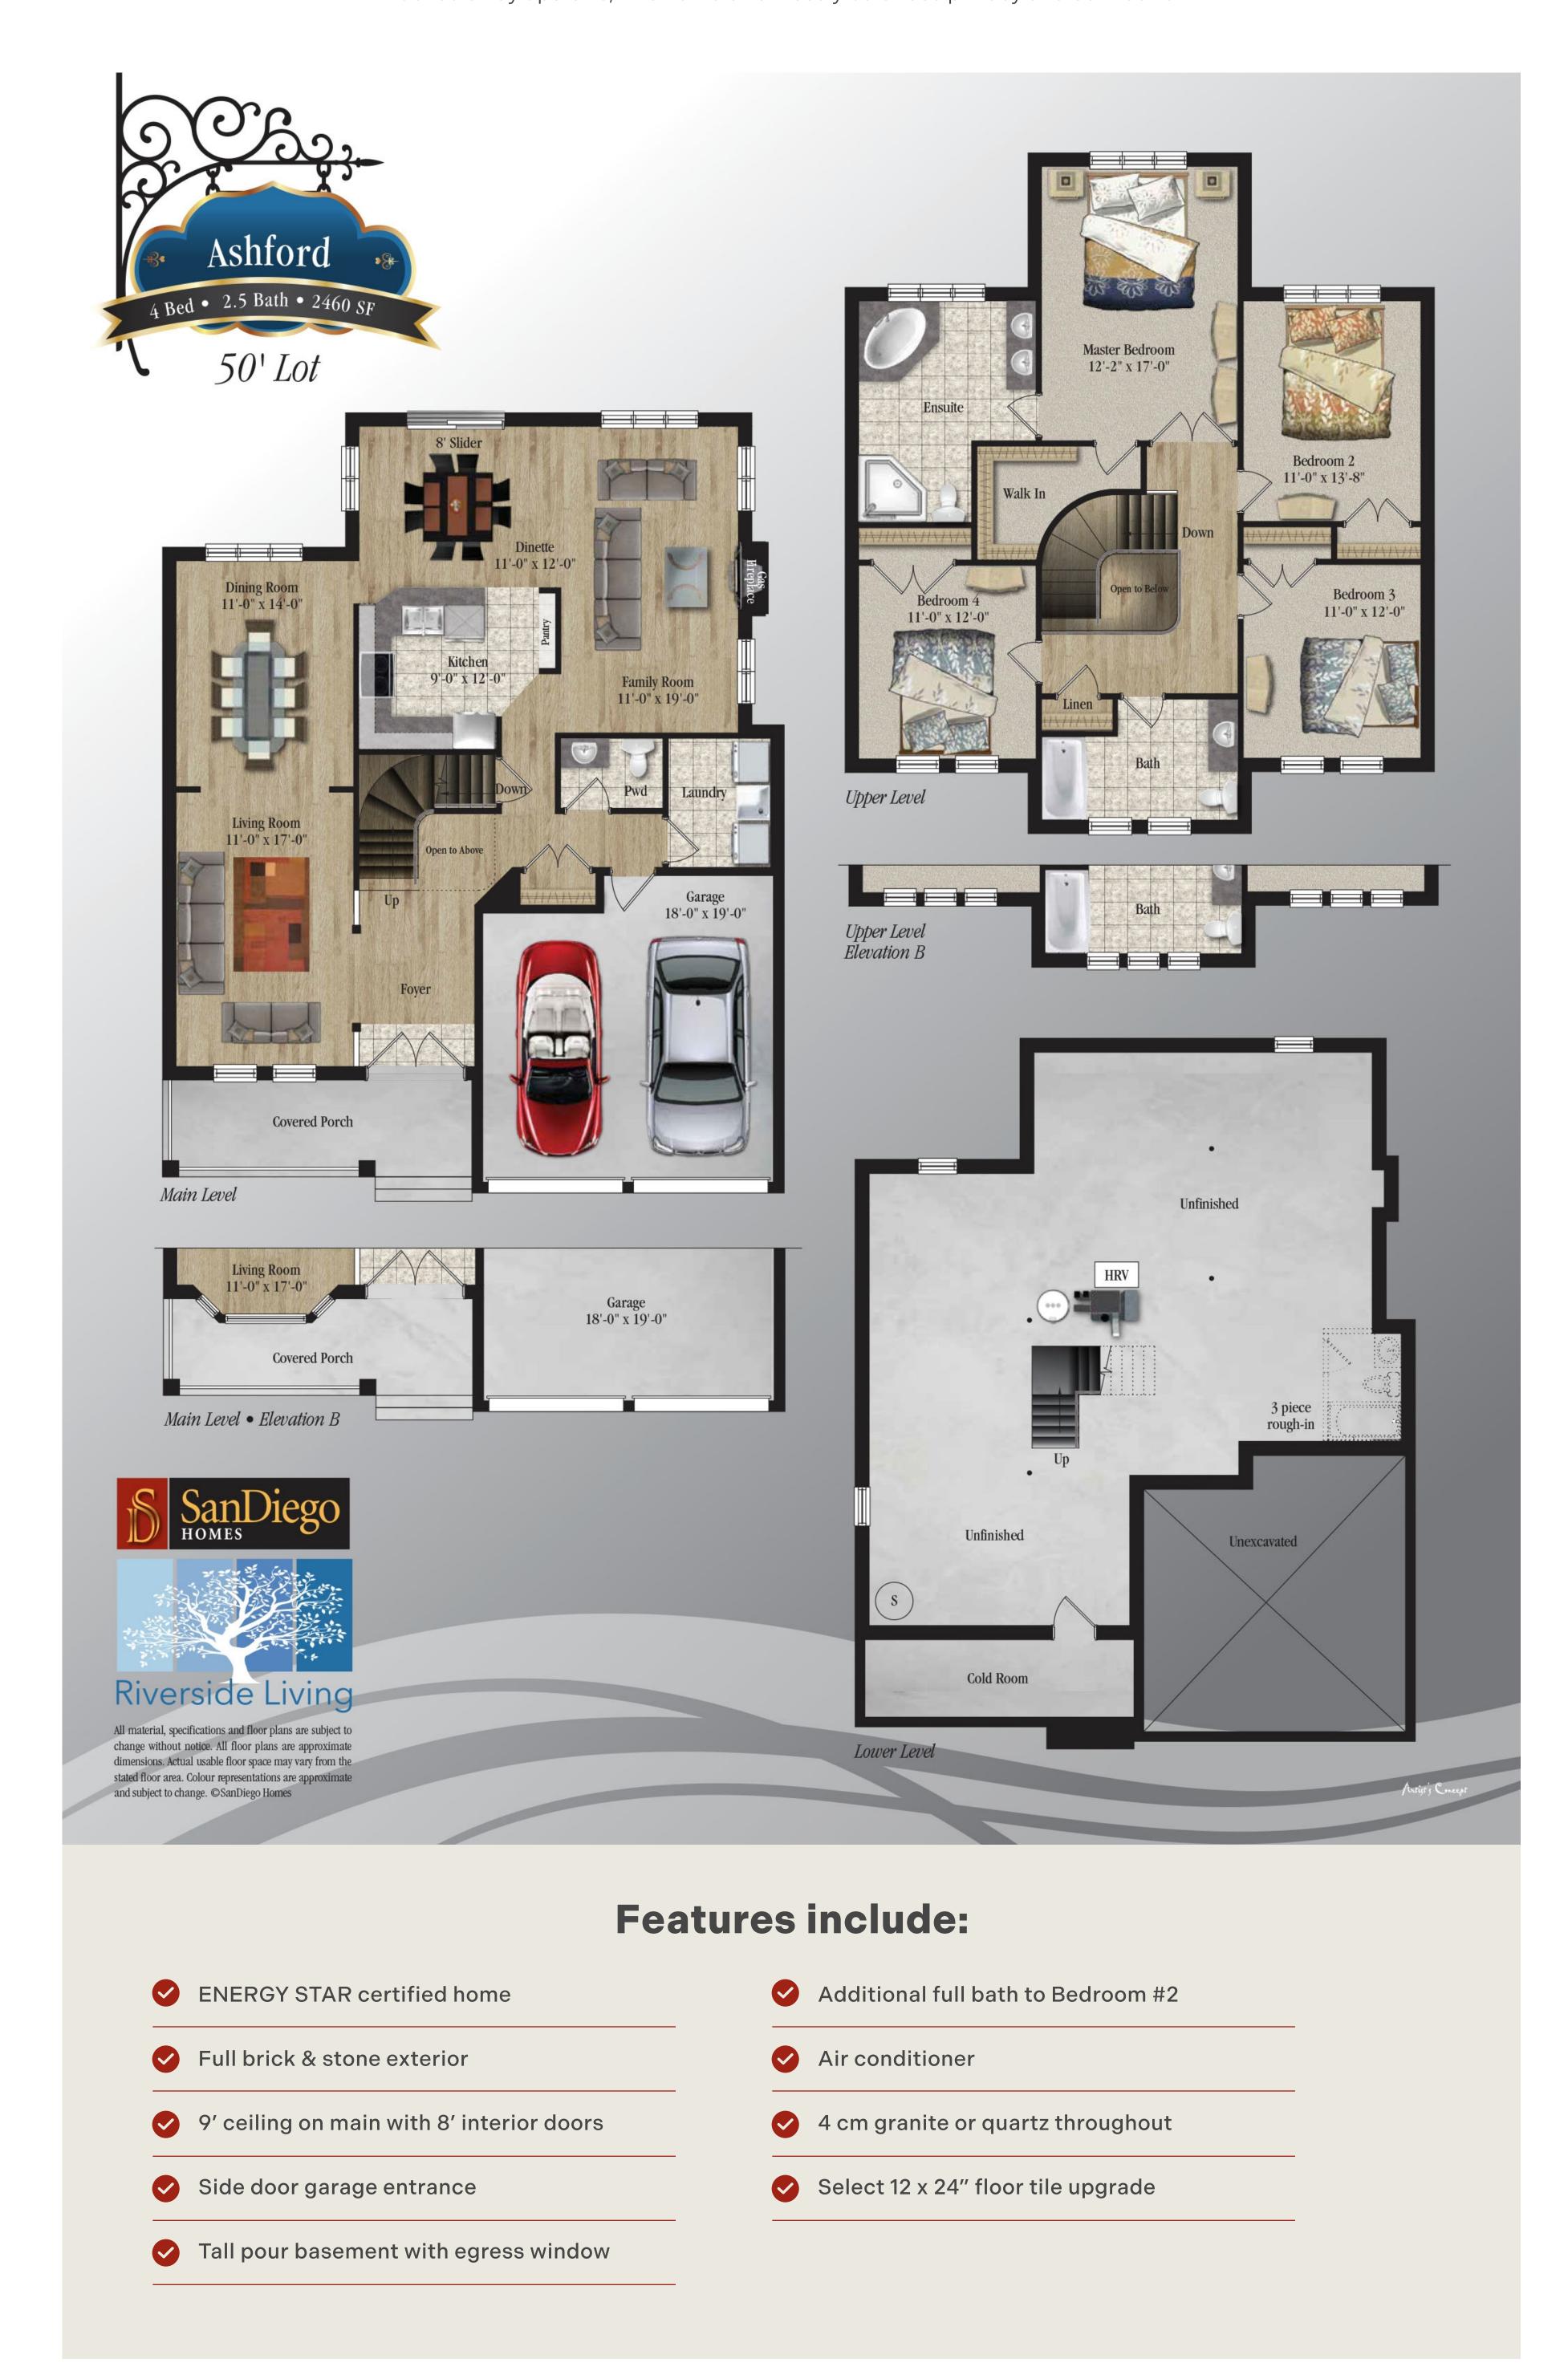

## The Ashford

Lot 37B on Wood Crescent

## MORTGAGE SAVER PROGRAM

For a limited time take advantage of a 2.8% fixed rate when you purchase this home.

Approximately \$37,000 of upgrades included in the purchase price.

2526 sq.ft.

4 Beds

3.5 Baths

2 Garages

A traditional two-storey home, The Ashford A combines modern convenience with classic style. The eat-in kitchen is open to the living room and has direct access to the backyard, making entertaining a breeze all year round. And with four bedrooms tucked away upstairs, this home effortlessly balances privacy and connection.